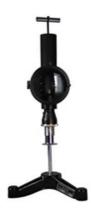

## **Purpose**

SYD-382 Coal Oil Smoke Point Tester is used to determine the smoke point of coal oil and jet fuel, to put the sample in the standard lamp, to burn it under regulated conditions, the Max. height of fire without smoke is smoke point of the sample, unit is mm.

### 1) staff gauge

It should in black glass with white mark, the centre mark with 2 mm is to divided the mark two vertical equal two halves. It's measurement range it up to 50 mm, resolution is 1 mm. To mark digit each 10 mm, to use long mark each 5 mm.

- 2) pipe of wick: the top of pipe should right to the same level of gauge zero.
- 3) lift fund: the distance should be not less than 10 mm, flat and equal.
- 4) oil container: its inner diameter:  $\Phi$ 21.25±0.05, length: 109.0±0.05; pipe of wick: its inner diameter:  $\Phi$ 4.7±0.05, length: 82.0±0.05; air pipe: its inner diameter:  $\Phi$ 3.5±0.05, length: 90.0±0.05.