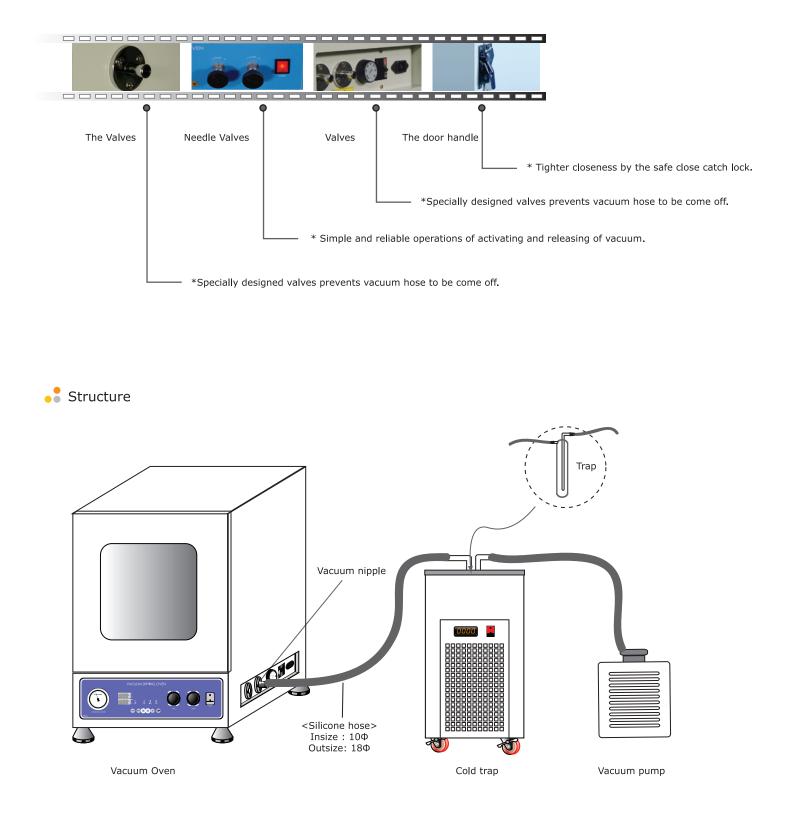

|                            |
|                       | Insulation              | Ceramic Wool 25mm                                     |                            |
|                       | Door gasket             | Molded heat resistance silicon rubber                 |                            |
|                       | Windows                 | Tempered Safety Glass, 12t                            | Tempered Safety Glass, 15t |
| Electric Requirements |                         | 220VAC. 50/60Hz                                       |                            |
| Ро                    | ower Consumption        | 1.2KW                                                 | 1.8KW                      |



## Vacuum Oven

진공건조기

www.hysc.co.kr

Distinction