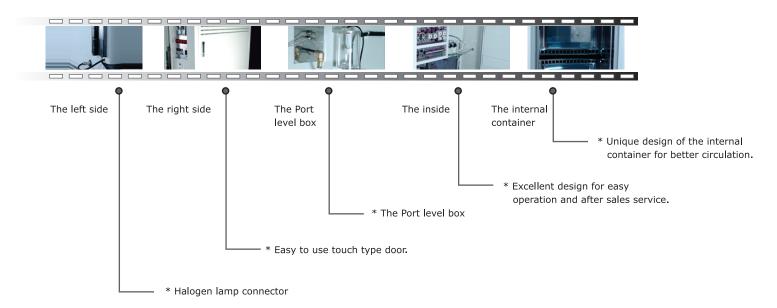

## **⋄** Features

- The grounded circuit and ELB prevent a short circuit and over current of electricity. Fuse change is not required.
- · Equipped overheat protection sensor.
- · Accurate temperature controls by Digital PID controller. (Touch screen: Option)
- $\cdot$  Glass wool , ceramic wool optimized for insulation and heat loss.
- $\cdot$  Set time /temperature function to dry and to culture.
- Fourfold tempered safety glass windows with fluorescent light for excellent observation.
- · Transparent pot level box and humidifier box easy to clean and maintain.

· Equipped cable hole, air exhaust port for easier and safer experiment.