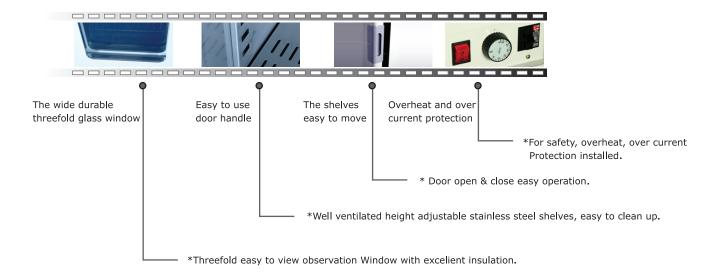

- save and recall function can restore it early.
- · User can adjust temperature not to raise up certain degree from installed temperature.
- $\cdot$  Threefold tempered safety glass windows for excellent insulation and easy observation.
- $\cdot$  Buffering device to enhance door adherence for insulation.
- $\cdot$  Upper vent to emit moist and gas of samples after evaporation.
- · STS #304 used in inside chamber for durability.
- · Circuit breaker for electrical safety.