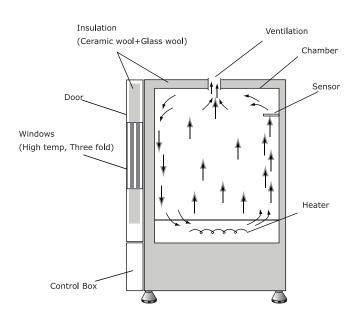

- save and recall function can restore it early.
- · User can adjust temperature not to raise up certain degree from installed temperature.
- $\cdot$  Threefold tempered safety glass windows for excellent insulation and easy observation.
- $\cdot$  Buffering device to enhance door adherence for insulation.
- $\cdot$  Upper vent to emit moist and gas of samples after evaporation.
- · STS #304 used in inside chamber for durability.
- · Circuit breaker for electrical safety.

## Structure