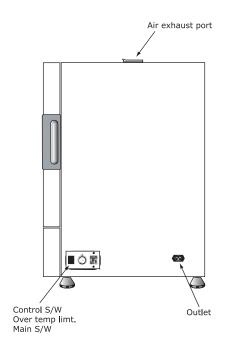

heath heater                           |               |              |
|                       | Insulation                  | Ceramic wool+ Glass wool                |               |              |
|                       | Door Packing                | High Temp. grade foamed silicone rubber |               |              |
|                       | Windows                     | Tempered safety glass, Three fold       |               |              |
| Electric Requirements |                             | 220VAC. 50/60Hz                         |               |              |
| Power Consumption     |                             | 800W                                    | 1200W         | 1500W        |



## Natural Convection Oven

www.hysc.co.kr

정온건조기

Distinction



## Structure