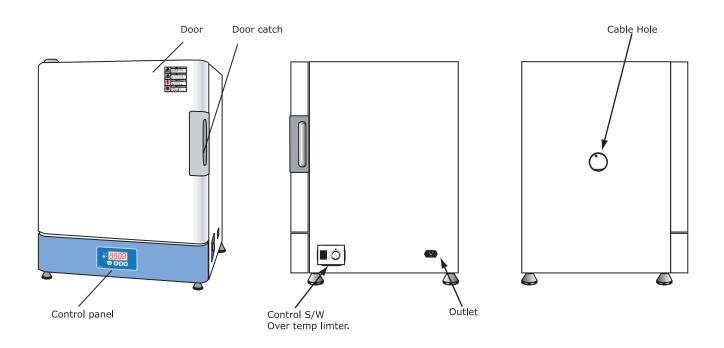

er                                                          |               |              |
|                       | Door Packing            | Magnetic Door close with High temperature grade foamed silicone rubber |               |              |
|                       | Windows                 | Tempered safety glass                                                  |               |              |
| Electric Requirements |                         | 220VAC. 50/60Hz                                                        |               |              |
| Power Consumption     |                         | 200W                                                                   | 300W          | 400W         |



## Incubator (Economic)

www.hysc.co.kr

배양기(경제형)

Distinction



## Structure