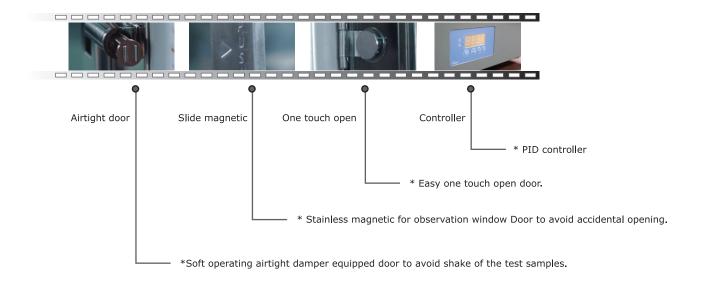

- $\cdot$  Internal tempered glass and easy observation of the test materials by opening the external door only.
- $\cdot$  Buffering device to enhance door adherence for insulation.
- · Cable hole to use external measurement equipment.
- $\cdot$  STS #304 used in inside chamber for durability.