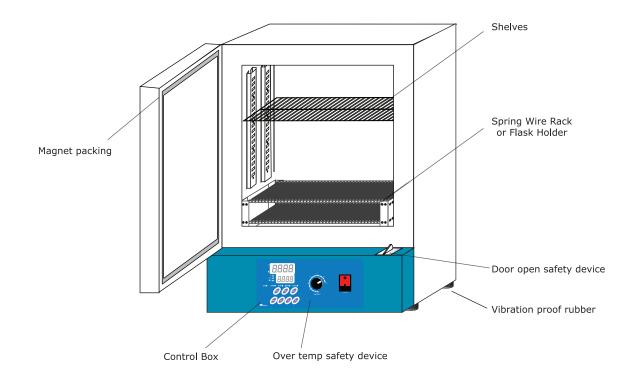

## **⋄** Features

- $\cdot$  Accurate temperature controls by Digital PID controller.
- $\cdot$  Accurate speed control and digital mark function made for user convenience.
- · Circulation device in internal chamber have a little noise and keep overall temperature evenly.
- · Overheat, over current prevention device for users and safety function to stop shaking device automatically when door open.
- $\cdot$  Various holder and plate available according to users spec.
- $\cdot \ \text{Little noise designed structurally} \\$

## Structure