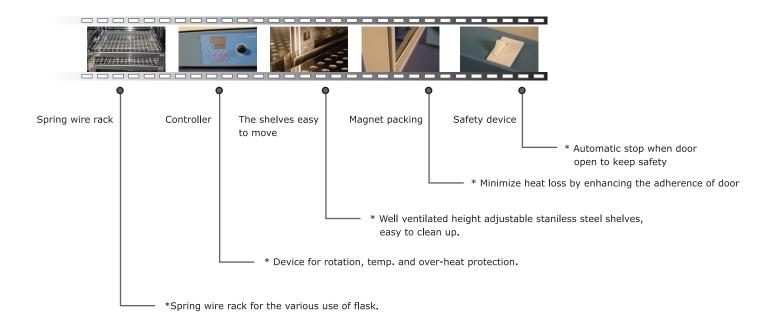

## **⋄** Features

- $\cdot$  Accurate temperature controls by Digital PID controller.
- $\cdot$  Accurate speed control and digital mark function made for user convenience.
- · Circulation device in internal chamber have a little noise and keep overall temperature evenly.
- · Overheat, over current prevention device for users and safety function to stop shaking device automatically when door open.
- $\cdot$  Various holder and plate available according to users spec.
- $\cdot \ \text{Little noise designed structurally} \\$

## Structure