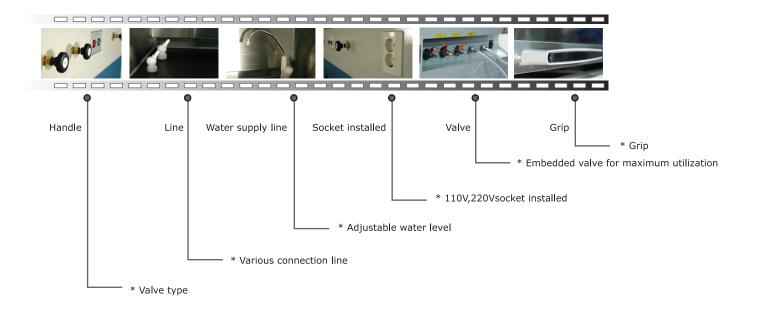

## **⋄** Features

- $\cdot$  Upper and lower separable and designed for the height of workers waist.
- · Water supply available by adjust valve.
- $\cdot\,$  110V, 220V socket available for the convenience to use outside device.
- · Various utility valve.
- $\cdot$  Tempered glass for the protection of tester.

## Description of the parts

Out size :  $1500 \times 800 \times 2300$  (W x D X H,mm)

Model: FH-150