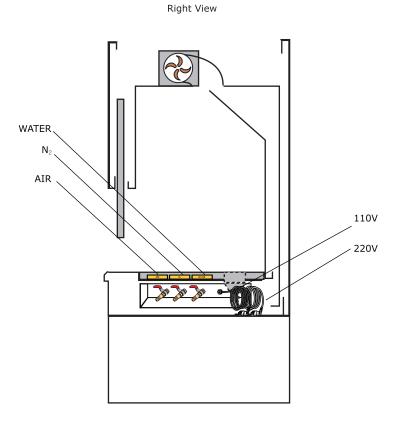

## **⋄** Features

- $\cdot$  Upper and lower separable and designed for the height of workers waist.
- · Water supply available by adjust valve.
- $\cdot\,$  110V, 220V socket available for the convenience to use outside device.
- · Various utility valve.
- $\cdot$  Tempered glass for the protection of tester.

## **Specifications**

Made in Korea

| Spec. / Model         |          | FH-120                                    | FH-150        | FH-180        |
|-----------------------|----------|-------------------------------------------|---------------|---------------|
| Material              | External | Steel, Powder coating                     |               |               |
|                       | Internal | Stainless steel #304                      |               |               |
|                       | Work top | Ceramite board                            |               |               |
|                       | Windows  | Safety glass 5t                           |               |               |
| Work area(WxD, mm)    |          | 1030x650                                  | 1330x650      | 1630x650      |
| Dimension(WxDxH,mm)   |          | 1200x800x2300                             | 1500x800x2300 | 1800x800x2300 |
| Face Velocity         |          | 0.25~0.5 m/sec                            |               |               |
| Illuminator           |          | Semi Vapor proof                          |               |               |
| Utility Device        |          | Air, N2, Water cock & 110/220V receptacle |               |               |
| Electric Requirements |          | 220VAC 50/60Hz                            |               |               |
| Weight (kg)           |          | 270                                       | 320           | 370           |

## Description of the parts

Out size :  $1500 \times 800 \times 2300$  (W x D X H,mm)

Model: FH-150