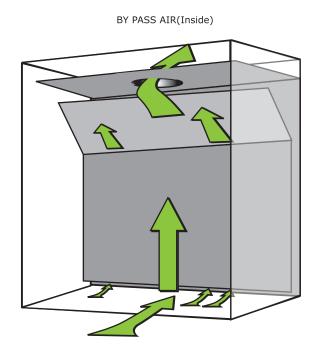

## **Specifications**

Made in Korea

| Spec. / Model         |          | FH-120                                    | FH-150        | FH-180        |
|-----------------------|----------|-------------------------------------------|---------------|---------------|
| Material              | External | Steel, Powder coating                     |               |               |
|                       | Internal | Stainless steel #304                      |               |               |
|                       | Work top | Ceramite board                            |               |               |
|                       | Windows  | Safety glass 5t                           |               |               |
| Work area(WxD, mm)    |          | 1030x650                                  | 1330x650      | 1630x650      |
| Dimension(WxDxH,mm)   |          | 1200x800x2300                             | 1500x800x2300 | 1800x800x2300 |
| Face Velocity         |          | 0.25~0.5 m/sec                            |               |               |
| Illuminator           |          | Semi Vapor proof                          |               |               |
| Utility Device        |          | Air, N2, Water cock & 110/220V receptacle |               |               |
| Electric Requirements |          | 220VAC 50/60Hz                            |               |               |
| Weight (kg)           |          | 270                                       | 320           | 370           |