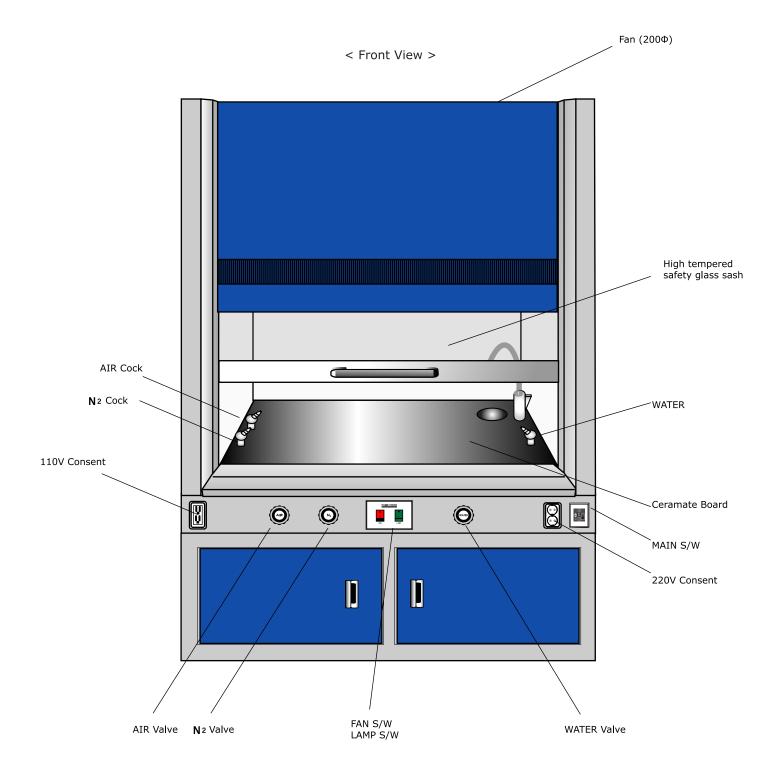

## **⋄** Features

- $\cdot$  Upper and lower separable and designed for the height of workers waist.
- · Water supply available by adjust valve.
- $\cdot\,$  110V, 220V socket available for the convenience to use outside device.
- · Various utility valve.
- $\cdot$  Tempered glass for the protection of tester.

## Description of the parts

Out size :  $1500 \times 800 \times 2300$  (W x D X H,mm)

Model: FH-150