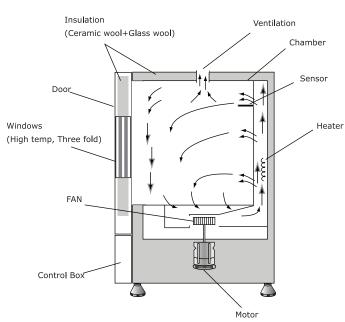

eath heater                           |               |              |
|                       | Insulation                  | Ceramic wool+ Glass wool                |               |              |
|                       | Door Packing                | High Temp. Grade Foamed Silicone rubber |               |              |
|                       | Windows                     | Tempered Safety Glass, Three Fold       |               |              |
| Electric Requirements |                             | 220VAC. 50/60Hz                         |               |              |
| Power Consumption     |                             | 1000W                                   | 1600W         | 2200W        |



## Forced Convection Oven

www.hysc.co.kr

열풍건조기

Distinction



## Structure