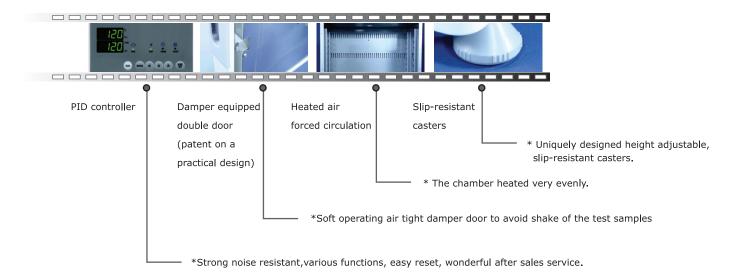

## **⋄** Features

- $\cdot$  Fuzzy function to prevent overheat.
- $\cdot$  Accurate temperature controls by Digital PID controller.
- · Controller select time scale (59 mininute 59 second, 99 hour 59 minute, 99 day 23 hour).
- $\cdot$  In case of temperature sensor disconnection, error message appear Alarm rings when timer end.
- · In case of difference between real temperature and appeared temperature, user can adjust correctly.
- · When controller setting value is changed by the mistake of operation, save and recall function can restore it early.
- · User can adjust temperature not to raise up certain degree from

- installed temperature.
- · Threefold tempered safety glass windows for excellent insulation and easy observation.
- · Buffering device to enhance door adherence for insulation.
- · Upper vent to emit moist and gas of samples after evaporation.
- $\cdot$  SUS #304 used in inside chamber for durability.
- · Circuit breaker for electrical safety.