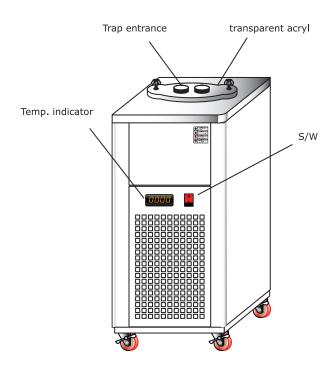

hange.

## **Specifications**

Made in Korea

| Spec. / Model |                             | CT-4                        |
|---------------|-----------------------------|-----------------------------|
| Temp          | Range                       | -35℃                        |
| Size          | Internal<br>(W x H, mm)     | 220Φ x 230H                 |
|               | External<br>(W x D x H, mm) | 350x480x630                 |
| Safety        |                             | Over Current Breaker switch |
| Material      | Internal                    | Stainless steel             |
|               | External                    | Steel, Powder coating       |
| Refrigerator  |                             | 1/2 HP                      |



Cold Trap

## 콜드트랩

Distinction



## Structure