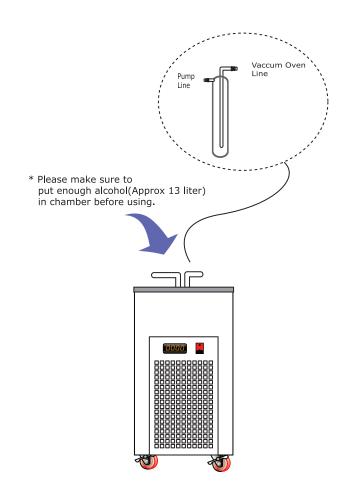

## **⋄** Features

- $\cdot$  Prevent water and gas occurred from the vacuum process.
- $\cdot$  Extendible the function and using life of pump.
- $\cdot$  Easy to check operation status by temp. indicator.
- $\cdot$  By attaching transparent cover, easy to check the trap status without temp. change.