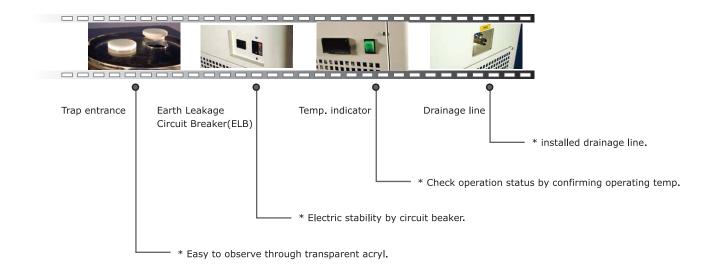

## **⋄** Features

- $\cdot$  Prevent water and gas occurred from the vacuum process.
- $\cdot$  Extendible the function and using life of pump.
- $\cdot$  Easy to check operation status by temp. indicator.
- $\cdot$  By attaching transparent cover, easy to check the trap status without temp. change.