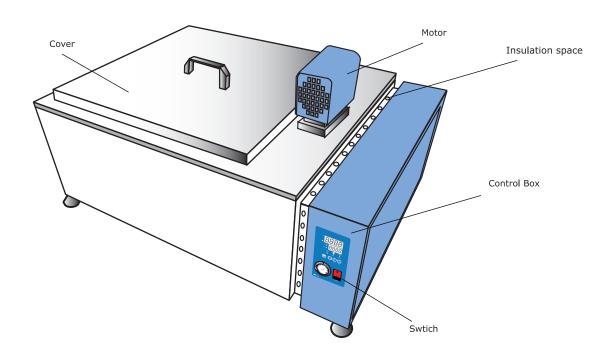

## **⋄** Features

- $\cdot$  The grounded circuit prevent a short circuit. and over current of electricity.
- $\cdot$  Anti-corrosive by STS #304 and efficient insulation structure.
- $\cdot$  Internal circulation function by strong circulation pump.
- · Time set function and constant temperature.
- · Uniquely designed smooth exterior and circulation pump separable.

## Structure