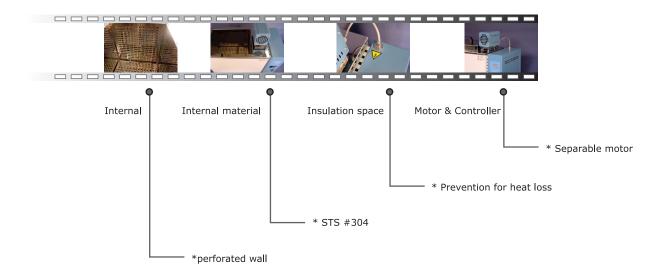

## **⋄** Features

- $\cdot$  The grounded circuit prevent a short circuit. and over current of electricity.
- $\cdot$  Anti-corrosive by STS #304 and efficient insulation structure.
- $\cdot$  Internal circulation function by strong circulation pump.
- · Time set function and constant temperature.
- · Uniquely designed smooth exterior and circulation pump separable.

## Structure