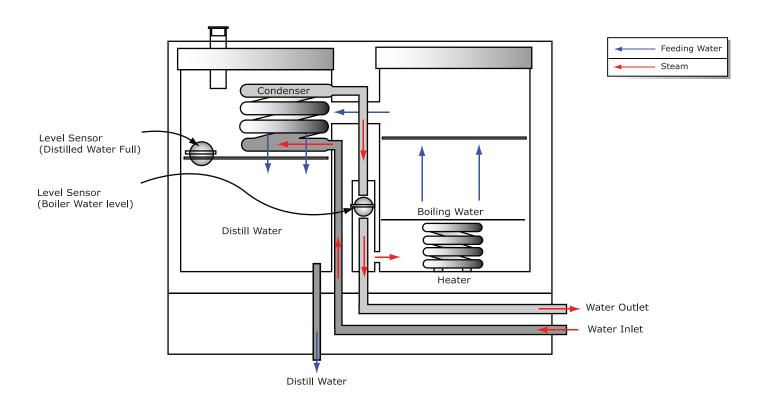

|
|                 | External                                | Powder Coated Steel                  |                 |
| Safety Device   |                                         | Over Temp Limiter                    |                 |
|                 |                                         | Water Supply Cut-off                 |                 |
| Operation       |                                         | Fully Automatic Operation            |                 |
| Signal Lamp     |                                         | Distillation, Filled with water Lamp |                 |
| Electric Supply |                                         | 220V, 50/60 Hz                       |                 |



## Automatic Water Still

www.hysc.co.kr

자동증류수기

Distinction



## Structure