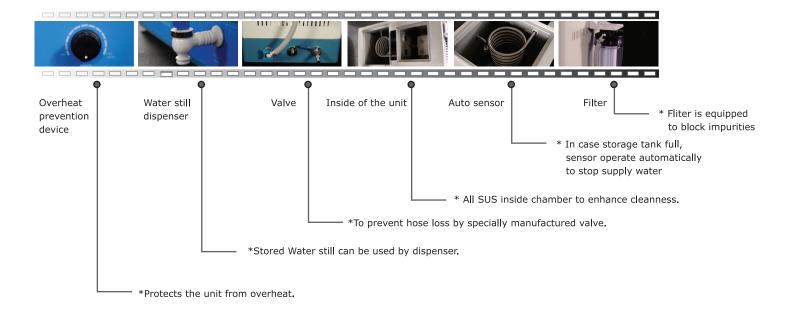

## Features

- · Automatic Water Still produces and reserves distilled water automatically.
- $\cdot$  With its fine design and jumbo size reservoir, this unit offers exceptional value for the user.
- · It is very easy and safe to operate with indicators such as reservoir full indicator, distilling indicator, and with safety device such as overheat safety sensor.